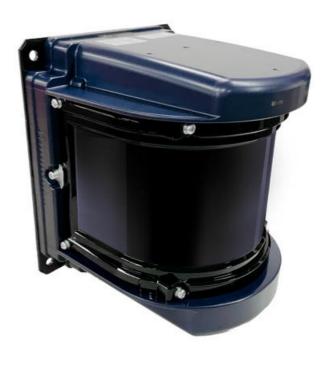

## **HOKUYO UXM SCANNING RANGEFINDER**

UXM-30LX-EW Scanner, 0,1-30/80m, area configuration/distance data output, Ethernet

- Detecting distance 30 or 80m
- Multi-echo functionality for harsh environments
- Scanning angle 190°
- Ethernet interface

## PRODUCT DESCRIPTION

Upgraded with finer resolution. Multi-echo functionality and IP67 protection for harsh environments such as rain, snow and fog. Scanning distance up to 80m, scanning angle 190°.

- · Improved durability by hard coating.
- Troubles such as deterioration of distance accuracy due to scratches can be reduced by hard coating of optical window
- Multi Echo Functionality is ideal for applications in harsh environments such as rain, snow and fog
- Synchronization functionality for interference prevention
- Built-in heater for cold environments
- Better accuracy, finer resolution, longer scanning distance