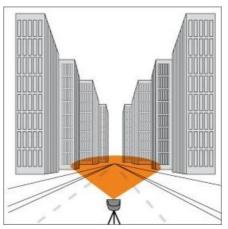

## PRODUCT DESCRIPTION

Upgraded with finer resolution. Multi-echo functionality and IP67 protection for harsh environments such as rain, snow and fog. Scanning distance up to 80m, scanning angle 190°.

- · Improved durability by hard coating.
- Troubles such as deterioration of distance accuracy due to scratches can be reduced by hard coating of optical window
- Multi Echo Functionality is ideal for applications in harsh environments such as rain, snow and fog
- Synchronization functionality for interference prevention
- Built-in heater for cold environments
- Better accuracy, finer resolution, longer scanning distance