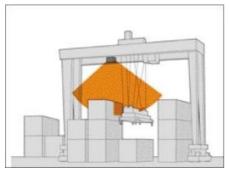

## PRODUCT DESCRIPTION

Upgraded with finer resolution. Multi-echo functionality and IP67 protection for harsh environments such as rain, snow and fog. Scanning distance up to 80m, scanning angle 190°.

- · Improved durability by hard coating.
- Troubles such as deterioration of distance accuracy due to scratches can be reduced by hard coating of optical window
- Multi Echo Functionality is ideal for applications in harsh environments such as rain, snow and fog
- Synchronization functionality for interference prevention
- Built-in heater for cold environments
- Better accuracy, finer resolution, longer scanning distance