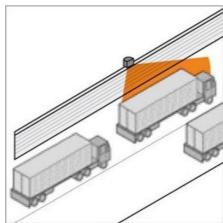

## PRODUCT DESCRIPTION

Upgraded with finer resolution. Multi-echo functionality and IP67 protection for harsh environments such as rain, snow and fog. Scanning distance up to 80m, scanning angle 190°.

- · Improved durability by hard coating.
- Troubles such as deterioration of distance accuracy due to scratches can be reduced by hard coating of optical window
- Multi Echo Functionality is ideal for applications in harsh environments such as rain, snow and fog
- Synchronization functionality for interference prevention
- Built-in heater for cold environments
- Better accuracy, finer resolution, longer scanning distance